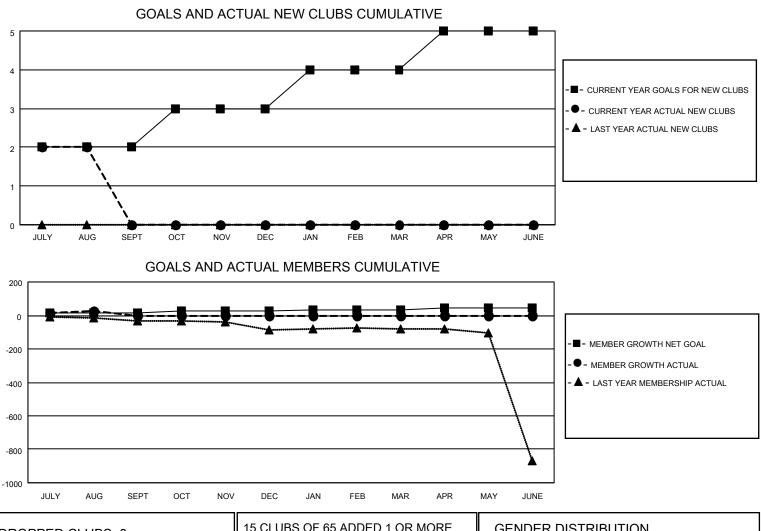

## LOCATION INDIA

District 324A8

Results as of: 8/31/2020

| Clubs                 |               |           |               | Members               |                        |                         |                                                    |  |
|-----------------------|---------------|-----------|---------------|-----------------------|------------------------|-------------------------|----------------------------------------------------|--|
| RESULTS FOR 2020-2021 |               |           |               | RESULTS FOR 2020-2021 |                        |                         |                                                    |  |
| QUARTER               | NEW CLUB GOAL | NEW CLUBS | DROPPED CLUBS | QUARTER               | BER GROWTH NET<br>GOAL | MEMBER GROWTH<br>ACTUAL | DROPPED<br>MEMBERS ACTUAL<br>(including transfers) |  |
| JULY/AUG/SEPT         | 2             | 2         | 8             | JULY/AUG/SEPT         | 15                     | 118                     | 73                                                 |  |
| OCT/NOV/DEC           | 1             | 0         | 0             | OCT/NOV/DEC           | 10                     | 0                       | 0                                                  |  |
| JAN/FEB/MAR           | 1             | 0         | 0             | JAN/FEB/MAR           | 10                     | 0                       | 0                                                  |  |
| APR/MAY/JUNE          | 1             | 0         | 0             | APR/MAY/JUNE          | 10                     | 0                       | 0                                                  |  |